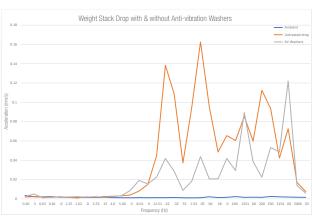

### PRODUCT DESCRIPTION

Regupol® Resistance Machine Impact Washers are manufactured from two different density materials laminated together and specifically designed to reduce impact at source from the weight stacks of resistance machines to greatly reduce the noise generated. By reducing the impact, this can prolong the life of the equipment and can aid in the reduction of reverberated noise levels.