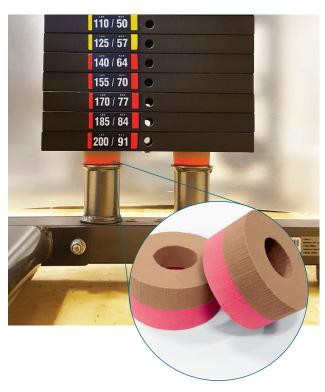

### PRODUCT DESCRIPTION

Regupol® Resistance Machine Impact Washers are manufactured from two different density materials laminated together and specifically designed to reduce impact at source from the weight stacks of resistance machines to greatly reduce the noise generated. By reducing the impact, this can prolong the life of the equipment and can aid in the reduction of reverberated noise levels.

#### PHYSICAL INFORMATION

| Washer diameter       | M20  |
|-----------------------|------|
| Washer thickness      | 25mm |
| Available in packs of | 2    |