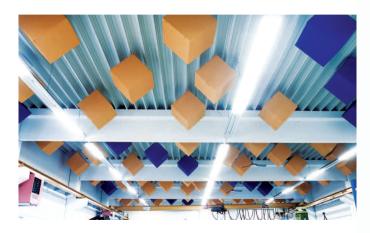

#### **Benefits**

SuperPhon Cubes are particularly useful where there is insufficient wall or ceiling area to allow sufficient panels to be installed, such as rooms with glass walls or large window fronts.

- Reduced reverberation times to improve the listening environment
- Excellent broadband sound absorption
- Fibre free
- Lightweight at less than 3kg (600mm cube)
- Easily installed between existing services
- Bespoke shape manufacture available

## **Applications**

SuperPhon Cubes are ideal for large rooms where the ceiling height is generally above 3m, including:

- Production halls
- Gymnasia
- Event centres
- Sports halls
- Atriums

They can also be used as stools/chairs for children in rooms where reverberation is problematic, such as nurseries and reception classes.

#### **SuperPhon Cubes**

- Material SuperPhon Foam.
- Dimensions 600mm or 400mm diameter cubes.
- Weight 3kg (600mm cube).
- Suspension Hook

Bespoke shapes manufactured on request, including animal shapes.