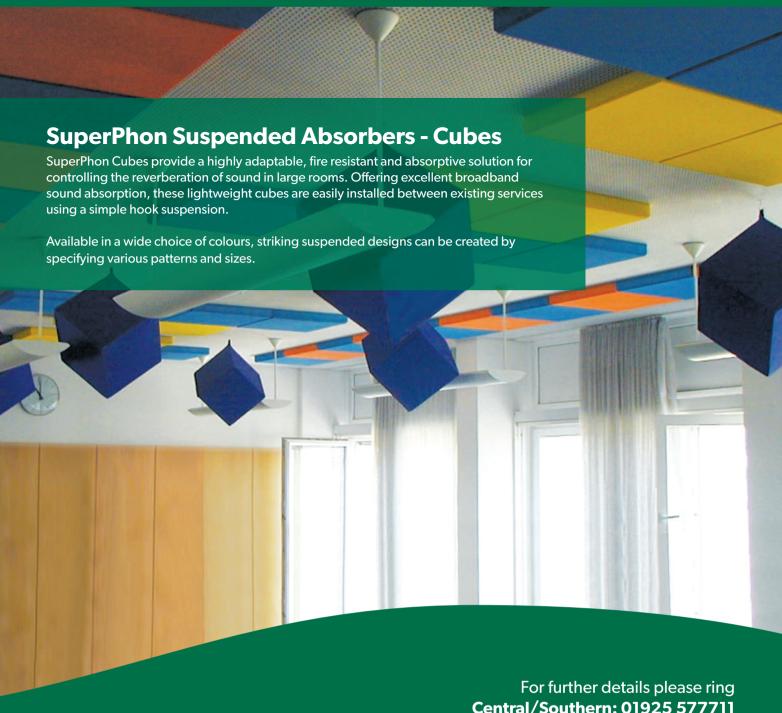

#### **Benefits**

SuperPhon Cubes are particularly useful where there is insufficient wall or ceiling area to allow sufficient panels to be installed, such as rooms with glass walls or large window fronts.

- Reduced reverberation times to improve the listening environment
- Excellent broadband sound absorption
- Fibre free
- Lightweight at less than 3kg (600mm cube)
- Easily installed between existing services
- Bespoke shape manufacture available

## **Applications**

SuperPhon Cubes are ideal for large rooms where the ceiling height is generally above 3m, including:

- Production halls
- Gymnasia
- Event centres
- Sports halls
- Atriums

They can also be used as stools/chairs for children in rooms where reverberation is problematic, such as nurseries and reception classes.

#### **SuperPhon Cubes**

- Material SuperPhon Foam.
- Dimensions 600mm or 400mm diameter cubes.
- Weight 3kg (600mm cube).
- Suspension Hook

Bespoke shapes manufactured on request, including animal shapes.